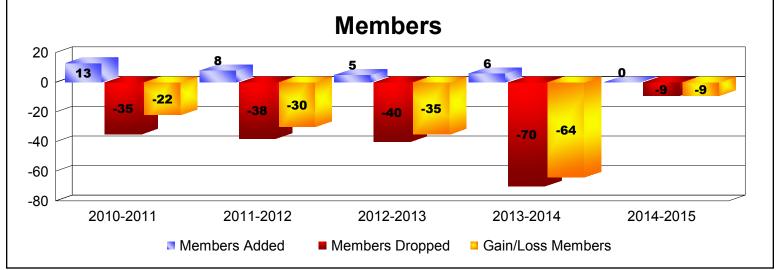

**Disbanded Districts**As of June 2015 Cumulative

| Year      | New<br>Clubs | Dropped<br>Clubs | Gain/<br>Loss<br>Clubs | New<br>Members | Charter<br>Members | Reinstate<br>Members | Transfer<br>Members | Total<br>Member<br>Added | Total<br>Members<br>Dropped | Gain/<br>Loss<br>Members |
|-----------|--------------|------------------|------------------------|----------------|--------------------|----------------------|---------------------|--------------------------|-----------------------------|--------------------------|
| 2010-2011 | 0            | -1               | -1                     | 11             | 0                  | 2                    | 0                   | 13                       | -35                         | -22                      |
| 2011-2012 | 0            | -2               | -2                     | 7              | 0                  | 1                    | 0                   | 8                        | -38                         | -30                      |
| 2012-2013 | 0            | -2               | -2                     | 4              | 0                  | 1                    | 0                   | 5                        | -40                         | -35                      |
| 2013-2014 | 0            | -5               | -5                     | 3              | 0                  | 2                    | 1                   | 6                        | -70                         | -64                      |
| 2014-2015 | 0            | -1               | -1                     | 0              | 0                  | 0                    | 0                   | 0                        | -9                          | -9                       |
| Average   | 0            | -2               | -2                     | 5              | 0                  | 1                    | 0                   | 6                        | -38                         | -32                      |