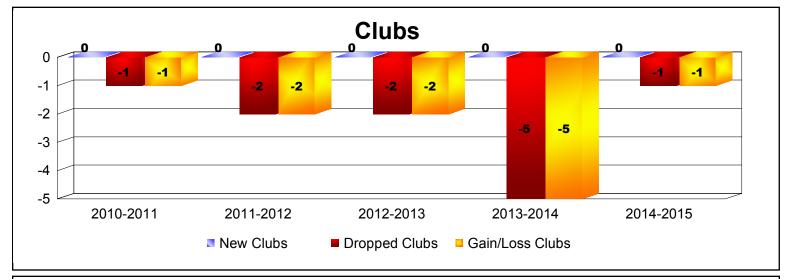

**Disbanded Districts**As of June 2015 Cumulative

| Year      | New<br>Clubs | Dropped<br>Clubs | Gain/<br>Loss<br>Clubs | New<br>Members | Charter<br>Members | Reinstate<br>Members | Transfer<br>Members | Total<br>Member<br>Added | Total<br>Members<br>Dropped | Gain/<br>Loss<br>Members |
|-----------|--------------|------------------|------------------------|----------------|--------------------|----------------------|---------------------|--------------------------|-----------------------------|--------------------------|
| 2010-2011 | 0            | -1               | -1                     | 11             | 0                  | 2                    | 0                   | 13                       | -35                         | -22                      |
| 2011-2012 | 0            | -2               | -2                     | 7              | 0                  | 1                    | 0                   | 8                        | -38                         | -30                      |
| 2012-2013 | 0            | -2               | -2                     | 4              | 0                  | 1                    | 0                   | 5                        | -40                         | -35                      |
| 2013-2014 | 0            | -5               | -5                     | 3              | 0                  | 2                    | 1                   | 6                        | -70                         | -64                      |
| 2014-2015 | 0            | -1               | -1                     | 0              | 0                  | 0                    | 0                   | 0                        | -9                          | -9                       |
| Average   | 0            | -2               | -2                     | 5              | 0                  | 1                    | 0                   | 6                        | -38                         | -32                      |